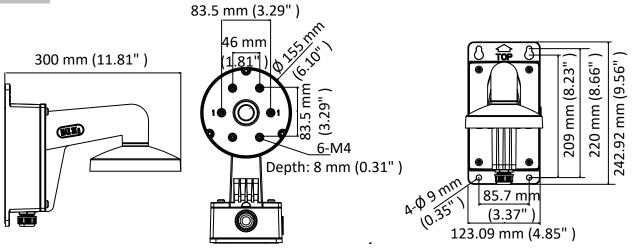

## **Dimension**

## **Parameter**

| Model      | DS-1473ZJ-155B                                       |
|------------|------------------------------------------------------|
| Parameters | Wall Mount for Dome Camera                           |
| Appearance | Hikvision White                                      |
| Material   | Aluminum Alloy                                       |
| Dimension  | Ø 155 mm × 243 mm × 300 mm (6.10" × 9.56" × 11.81" ) |
| Weight     | 1750 g (3.86 lb.)                                    |