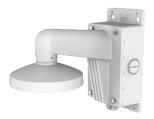

# DS-1473ZJ-155B

**Wall Mount for Dome Camera** 

## **Feature**

- Aluminum alloy with surface spray treatment
- The cap facilitates the installation
- Waterproof design