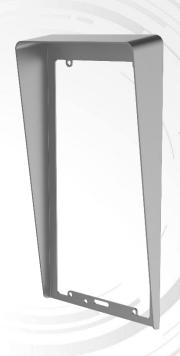

## DS-KABV8113-RS Flush Mounting Protective Shield

#### **Key Feature**

 Flush Mounting protective shield for KV8113/8213/8413 series villa door station