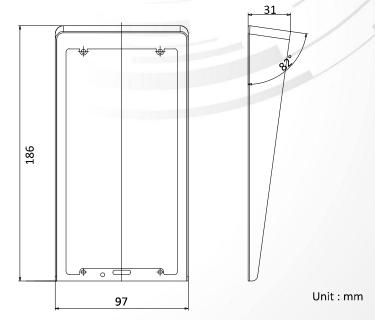

## Dimension

### Specification

| Parameters  |                                          |
|-------------|------------------------------------------|
| Material    | SECC                                     |
| Working     | -40° C to +60° C(-40° F to 140° F)       |
| temperature |                                          |
| Working     | 10% to 95%                               |
| humidity    |                                          |
| Dimension   | 186 × 97 × 31 mm (7.33" × 3.82" × 1.22") |
|             |                                          |