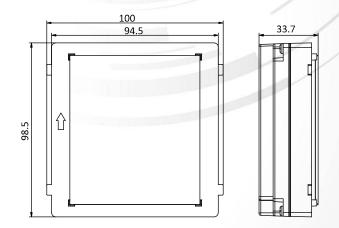

# **DS-KD-BK** Video Intercom Blank Module

104-928BK



## Introduction

Blank module is designed to the fill blank grid during installation. You can replace it with other module when you needed.

# **Typical Application**



## **Dimension**



#### **ORDERING INFORMATION**

**NSW** Ph 02 8825 9222

sales@ness.com.au

104-928BK

Hikvision DS-KD-BK

VIC

nessmelb@ness.com.au



**Innovative Electronic Solutions** 

www.ness.com.au

Ph 03 9875 6400 QLD Ph 07 3399 4910 nessbris@ness.com.au

WA Ph 08 9328 2511 nessper@ness.com.au

Ph 08 8152 0000 adelaide@ness.com.au

SA

© 2020 Ness Corporation Pty Ltd ABN 28 069 984 372. Photos are used for illustrative purposes only. Design and specifications may vary. See the Ness Corporation web site for full warranty details.