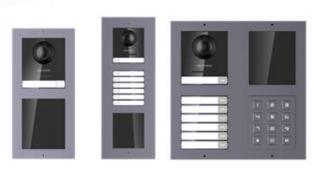

# **DS-KD-BK** Video Intercom Blank Module

104-928BK



## Introduction

Blank module is designed to the fill blank grid during installation. You can replace it with other module when you needed.

# **Typical Application**



## **Dimension**



#### **ORDERING INFORMATION**

**NSW** Ph 02 8825 9222

sales@ness.com.au

104-928BK

Hikvision DS-KD-BK

VIC

nessmelb@ness.com.au



**Innovative Electronic Solutions** 

www.ness.com.au

Ph 03 9875 6400 QLD Ph 07 3399 4910 nessbris@ness.com.au

WA Ph 08 9328 2511 nessper@ness.com.au

Ph 08 8152 0000 adelaide@ness.com.au

SA

© 2020 Ness Corporation Pty Ltd ABN 28 069 984 372. Photos are used for illustrative purposes only. Design and specifications may vary. See the Ness Corporation web site for full warranty details.