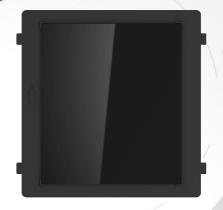

## Introduction

Blank module is designed to the fill blank grid during installation. You can replace it with other module when you needed.