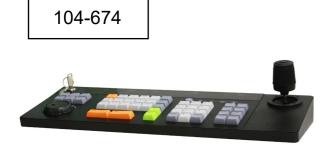

# **DS-1004KI**

## **RS-485 Keyboard**

### **Key Features**

- Switch the keyboard mode by key.
- DVR menu control function.
- PTZ control.
- Setting and calling the preset, patrol, and pattern.
- Switch the Video Wall display and set the Video Wall layout.
- Video switch control for the analog matrix.

### **ORDERING INFORMATION**

104-674

Hikvision DS-1004KI RS-485 PTZ Controller Keyboard

**Innovative Electronic Solutions** www.ness.com.au

NSW Ph 02 8825 9222 sales@ness.com.au

VIC Ph 03 9875 6400 nessmelb@ness.com.au nessbris@ness.com.au nessper@ness.com.au