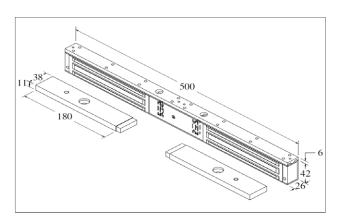

| Door Status Monitoring | Yes                                    |
|------------------------|----------------------------------------|
| Holding Force          | Up to 600lbs x 2                       |
| Dimensions             | Magnet 500 x 42 x 26 mm                |
|                        | Armature 180 x 38 x 11 mm              |
| Current Drain          | 480mA±10% @ 12Vdc<br>240mA±10% @ 24Vdc |
| Operating Temperature  | -10 to 55°C                            |
| Housing Construction   | Anodized Aluminium                     |
| Weight                 | 3.7kg                                  |