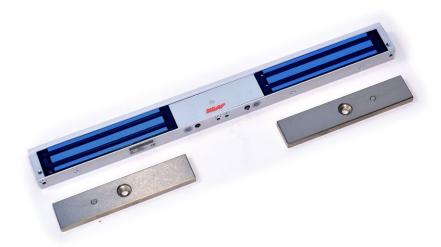

## **Ness 101-157D Dual Mag Lock**

Ness 101-157D Dual 600lb Magnetic Lock with advanced integrated door status monitoring function (DSMF) provides door opened/closed output in addition to the standard lock status monitoring function (LSMF).

101-157D is designed to meet fire and life safety applications by providing an auxiliary locking mechanism that has no moving parts to bind or wear out for trouble free operation. Suitable for higher security areas within buildings with double leaf doors.

| Door Status Monitoring | Yes                                    |
|------------------------|----------------------------------------|
| Holding Force          | Up to 600lbs x 2                       |
| Dimensions             | Magnet 500 x 42 x 26 mm                |
|                        | Armature 180 x 38 x 11 mm              |
| Current Drain          | 480mA±10% @ 12Vdc<br>240mA±10% @ 24Vdc |
| Operating Temperature  | -10 to 55°C                            |
| Housing Construction   | Anodized Aluminium                     |
| Weight                 | 3.7kg                                  |