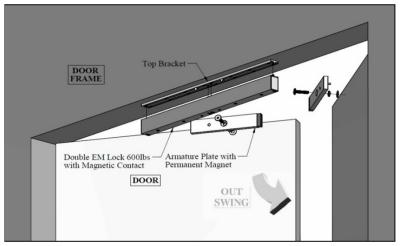

g | Yes                                    |
|------------------------|----------------------------------------|
| Holding Force          | Up to 600lbs x 2                       |
| Dimensions             | Magnet 500 x 42 x 26 mm                |
|                        | Armature 180 x 38 x 11 mm              |
| Current Drain          | 480mA±10% @ 12Vdc<br>240mA±10% @ 24Vdc |
| Operating Temperature  | -10 to 55°C                            |
| Housing Construction   | Anodized Aluminium                     |
| Weight                 | 3.7kg                                  |



Safety Applications



Zero Residual Magnetism



Low Energy Consumption



Cost Savings



12/24V DC Selectable



Door Status Monitoring



Ideal For All Door Types







## STANDARD INSTALLATION DIAGRAM



**Explode View** 

## **WIRING DIAGRAM**





Side View





Innovative Electronic Solutions www.ness.com.au