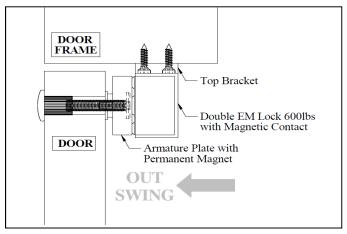

------------------------|----------------------------------------|
| Holding Force          | Up to 600lbs x 2                       |
| Dimensions             | Magnet 500 x 42 x 26 mm                |
|                        | Armature 180 x 38 x 11 mm              |
| Current Drain          | 480mA±10% @ 12Vdc<br>240mA±10% @ 24Vdc |
| Operating Temperature  | -10 to 55°C                            |
| Housing Construction   | Anodized Aluminium                     |
| Weight                 | 3.7kg                                  |



Safety Applications



Zero Residual Magnetism



Low Energy Consumption



Cost Savings



12/24V DC Selectable



Door Status Monitoring



Ideal For All Door Types







## STANDARD INSTALLATION DIAGRAM



**Explode View** 

## **WIRING DIAGRAM**





Side View





Innovative Electronic Solutions www.ness.com.au