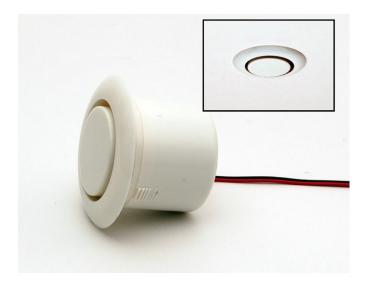

## **12V FLUSH SCREAMER**

## **ORDERING INFORMATION**

| 100-004 | 12V Flush Mount Screamer |
|---------|--------------------------|
|         |                          |

## **SPECIFICATIONS**

| Product Type         | 12V Internal Flush Mount Screamer            |
|----------------------|----------------------------------------------|
| Tone                 | Two Tone                                     |
| Sound Pressure Level | 110dB ± 5dB @ 100cm (at 12VDC)               |
| Dimensions           | 54 (Recessed Dia) x 48(Recessed depth) mm    |
| Construction         | ABS plastic                                  |
| Wire Leads length    | 400 mm                                       |
| Operating Voltage    | 12VDC (Nominal), 9V DC (Min) ~ 15V DC (Max.) |
| Current Draw         | 130mA @ 12VDC                                |
| Colour               | Off-white                                    |