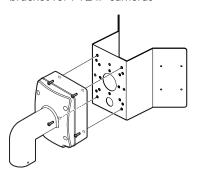

**MOUNTING HOLES #1** 

DWC-P230WMW wall mount bracket for PTZ IP cameras

#### **MOUNTING HOLES #2**

DWC-PZWM wall mount bracket for multi-sensor IP cameras