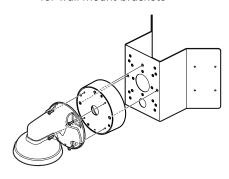

or applicable part numbers will populate automatically based on the part number you enter.
- 3. Click **'Search'**. All supported materials, including manuals and quick start guide (QSGs) will appear in the results.





# **Quick Start Guide**

# **INSTALLATION**

- 1 Place the corner mount in the desired location on the wall corner.
- 2 Using the screws and wall anchors included, attach the mount firmly to the wall corner.
- 3 Use the table below to pair your wall mount or junction box with the appropriate set of mounting holes on the corner mount.

**MOUNTING HOLES #1** 

DWC-P230WMW wall mount bracket for PTZ IP cameras



#### **MOUNTING HOLES #2**

DWC-PZWM wall mount bracket for multi-sensor IP cameras



#### **MOUNTING HOLES #3**

DWC-WMJUNCW junction box for wall mount brackets



## MOUNTING HOLES #4

All other dome camera wall mount brackets



# MOUNTING HOLES #5

DWC-PBJUNC junction boxes



### Corner mount front view



| Mounting point   | Compatible wall mount                     | Mounting size             |  |
|------------------|-------------------------------------------|---------------------------|--|
| Mounting point 1 | DWC-P230WMW                               | 4.01" x 5.59" (102x142mm) |  |
| Mounting point 2 | DWC-PZWM                                  | 4.13" x 4.33" (105x110mm) |  |
| Mounting point 3 | DWC-WMJUNCW                               | Ø 4.76" (Ø 121mm)         |  |
| Mounting point 4 | All other dome camera wall mount brackets | Ø 4.76" (Ø 121mm)         |  |
| Mounting point 5 | DWC-BLJUNC-W, DWC-BLJUNC, DWC-B7JUNC      | Ø 3.07" (