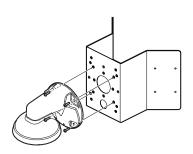

part number you enter.
- 3. Click **'Search'**. All supported materials, including manuals and quick start guide (QSGs) will appear in the results.





# **Quick Start Guide**

# **INSTALLATION**

- 1 Place the corner mount in the desired location on the wall corner.
- 2 Using the screws and wall anchors included, attach the mount firmly to the wall corner.
- 3 Use the table below to pair your wall mount or junction box with the appropriate set of mounting holes on the corner mount.

**MOUNTING HOLES #1** 

DWC-P230WMW wall mount bracket for PTZ IP cameras



#### **MOUNTING HOLES #2**

DWC-PZWM wall mount bracket for multi-sensor IP cameras



#### **MOUNTING HOLES #3**

DWC-WMJUNCW junction box for wall mount brackets



## MOUNTING HOLES #4

All other dome camera wall mount brackets



# MOUNTING HOLES #5

DWC-PBJUNC junction boxes



### Corner mount front view



| Mounting point   | Compatible wall mount                     | Mounting size             |  |
|------------------|-------------------------------------------|---------------------------|--|
| Mounting point 1 | DWC-P230WMW                               | 4.01" x 5.59" (102x142mm) |  |
| Mounting point 2 | DWC-PZWM                                  | 4.13" x 4.33" (105x110mm) |  |
| Mounting point 3 | DWC-WMJUNCW                               | Ø 4.76" (Ø 121mm)         |  |
| Mounting point 4 | All other dome camera wall mount brackets | Ø 4.76" (Ø 121mm)         |  |
| Mounting point 5 | DWC-BLJUNC-W, DWC-BLJUNC, DWC-B7JUNC      | Ø 3.07" (Ø 78mm)          |  |