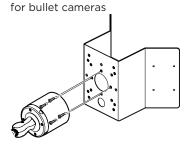

ll supported materials, including manuals and quick start guide (QSGs) will appear in the results.





# **Quick Start Guide**

# **INSTALLATION**

- 1 Place the corner mount in the desired location on the wall corner.
- 2 Using the screws and wall anchors included, attach the mount firmly to the wall corner.
- 3 Use the table below to pair your wall mount or junction box with the appropriate set of mounting holes on the corner mount.

**MOUNTING HOLES #1** 

DWC-P230WMW wall mount bracket for PTZ IP cameras



#### **MOUNTING HOLES #2**

DWC-PZWM wall mount bracket for multi-sensor IP cameras



#### **MOUNTING HOLES #3**

DWC-WMJUNCW junction box for wall mount brackets



## MOUNTING HOLES #4

All other dome camera wall mount brackets



# MOUNTING HOLES #5

DWC-PBJUNC junction boxes



### Corner mount front view



| Mounting point   | Compatible wall mount                     | Mounting size             |  |
|------------------|-------------------------------------------|---------------------------|--|
| Mounting point 1 | DWC-P230WMW                               | 4.01" x 5.59" (102x142mm) |  |
| Mounting point 2 | DWC-PZWM                                  | 4.13" x 4.33" (105x110mm) |  |
| Mounting point 3 | DWC-WMJUNCW                               | Ø 4.76" (Ø 121mm)         |  |
| Mounting point 4 | All other dome camera wall mount brackets | Ø 4.76" (Ø 121mm)         |  |
| Mounting point 5 | DWC-BLJUNC-W, DWC-BLJUNC, DWC-B7JUNC      | Ø 3.07" (Ø 78mm)          |  |