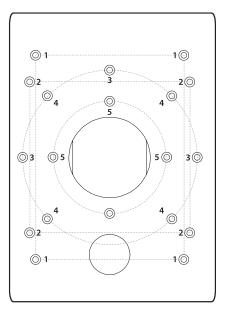

**MOUNTING HOLES #1** 

DWC-P230WMW wall mount bracket for PTZ IP cameras

#### **MOUNTING HOLES #2**

DWC-PZWM wall mount bracket for multi-sensor IP cameras

#### **MOUNTING HOLES #3**

DWC-WMJUNCW junction box for wall mount brackets

## MOUNTING HOLES #4

All other dome camera wall mount brackets

# MOUNTING HOLES #5

DWC-PBJUNC junction boxes

### Corner mount front view

| Mounting point   | Compatible wall mount                     | Mounting size             |  |
|------------------|-------------------------------------------|---------------------------|--|
| Mounting point 1 | DWC-P230WMW                               | 4.01" x 5.59" (102x142mm) |  |
| Mounting point 2 | DWC-PZWM                                  | 4.13" x 4.33" (105x110mm) |  |
| Mounting point 3 | DWC-WMJUNCW                               | Ø 4.76" (Ø 121mm)         |  |
| Mounting point 4 | All other dome camera wall mount brackets | Ø 4.76" (Ø 121mm)         |  |
| Mounting point 5 | DWC-BLJUNC-W, DWC-BLJUNC, DWC-B7JUNC      | Ø 3.07" (Ø 78mm)          |  |