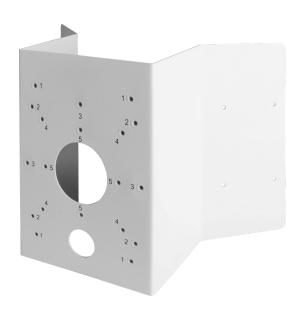

# **INSTALLATION**

- 1 Place the corner mount in the desired location on the wall corner.
- 2 Using the screws and wall anchors included, attach the mount firmly to the wall corner.
- 3 Use the table below to pair your wall mount or junction box with the appropriate set of mounting holes on the corner mount.

**MOUNTING HOLES #1** 

DWC-P230WMW wall mount bracket for PTZ IP cameras

#### **MOUNTING HOLES #2**

DWC-PZWM wall mount bracket for multi-sensor IP cameras

#### **MOUNTING HOLES #3**

DWC-WMJUNCW junction box for wall mount brackets

## MOUNTING HOLES #4

All other dome camera wall mount brackets

# MOUNTING HOLES #5

DWC-PBJUNC junction boxes

### Corner mount front view

| Mounting point   | Compatible wall mount                     | Mounting size             |  |
|------------------|-------------------------------------------|---------------------------|--|
| Mounting point 1 | DWC-P230WMW                               | 4.01" x 5.59" (102x142mm) |  |
| Mounting point 2 | DWC-PZWM                                  | 4.13" x 4.33" (105x110mm) |  |
| Mounting point 3 | DWC-WMJUNCW                               | Ø 4.76" (Ø 121mm)         |  |
| Mounting point 4 | All other dome camera wall mount brackets | Ø 4.76" (Ø 121mm)         |  |
| Mounting point 5 | DWC-BLJUNC-W, DWC-BLJUNC, DWC-B7JUNC      | Ø 3.07" (Ø 78mm)          |  |