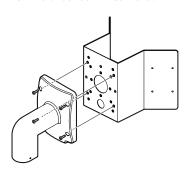

#### **MOUNTING HOLES #3**

DWC-WMJUNCW junction box for wall mount brackets

# MOUNTING HOLES #5

DWC-PBJUNC junction boxes